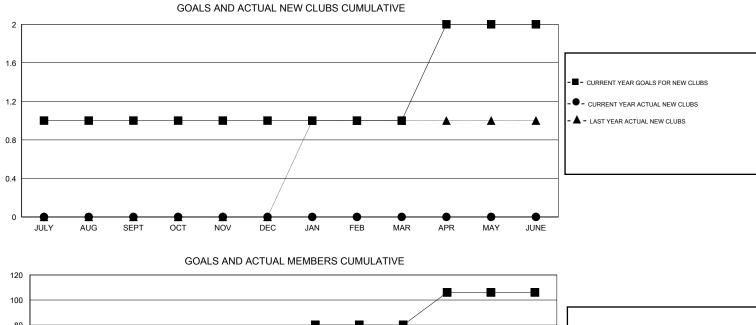

## GMT Gary Fry

| GMT: Gary Fry | у                | LOCATION MINNESOTA  |                            |                             |               |                    |                                  |                              |                             |  |
|---------------|------------------|---------------------|----------------------------|-----------------------------|---------------|--------------------|----------------------------------|------------------------------|-----------------------------|--|
| -             |                  | Clubs               |                            |                             | Members       |                    |                                  |                              |                             |  |
|               | RESU             | LTS FOR 2013-2014   |                            | RESULTS FOR 2013-2014       |               |                    |                                  |                              |                             |  |
| QUARTER       | NEW CLUB<br>GOAL | ACTUAL NEW<br>CLUBS | ACTUAL<br>DROPPED<br>CLUBS | ACTUAL NET<br>GAIN/<br>LOSS | QUARTER       | NEW MEMBER<br>GOAL | ACTUAL TOTAL<br>MEMBERS<br>ADDED | ACTUAL<br>DROPPED<br>MEMBERS | ACTUAL NET<br>GAIN/<br>LOSS |  |
| JULY/AUG/SEPT | 1                | 0                   | 0                          | 0                           | JULY/AUG/SEPT | 52                 | 37                               | 64                           | -27                         |  |
| OCT/NOV/DEC   | 0                | 0                   | 0                          | 0                           | OCT/NOV/DEC   | 13                 | 40                               | 27                           | 13                          |  |
| JAN/FEB/MAR   | 0                | 0                   | 0                          | 0                           | JAN/FEB/MAR   | 15                 | 22                               | 30                           | -8                          |  |
| APR/MAY/JUNE  | 1                | 0                   | 0                          | 0                           | APR/MAY/JUNE  | 26                 | 0                                | 0                            | 0                           |  |