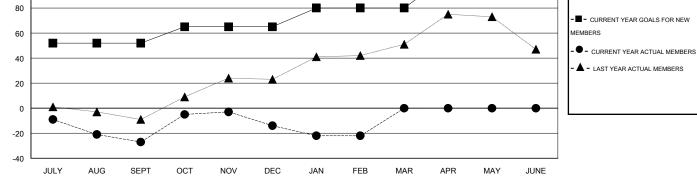

## GMT Gary Fry

| GMT: Gary Fry | у                | LOCATION MINNESOTA  |                            |                             |               |                    |                                  |                              |                             |  |
|---------------|------------------|---------------------|----------------------------|-----------------------------|---------------|--------------------|----------------------------------|------------------------------|-----------------------------|--|
| -             |                  | Clubs               |                            |                             | Members       |                    |                                  |                              |                             |  |
|               | RESU             | LTS FOR 2013-2014   |                            | RESULTS FOR 2013-2014       |               |                    |                                  |                              |                             |  |
| QUARTER       | NEW CLUB<br>GOAL | ACTUAL NEW<br>CLUBS | ACTUAL<br>DROPPED<br>CLUBS | ACTUAL NET<br>GAIN/<br>LOSS | QUARTER       | NEW MEMBER<br>GOAL | ACTUAL TOTAL<br>MEMBERS<br>ADDED | ACTUAL<br>DROPPED<br>MEMBERS | ACTUAL NET<br>GAIN/<br>LOSS |  |
| JULY/AUG/SEPT | 1                | 0                   | 0                          | 0                           | JULY/AUG/SEPT | 52                 | 37                               | 64                           | -27                         |  |
| OCT/NOV/DEC   | 0                | 0                   | 0                          | 0                           | OCT/NOV/DEC   | 13                 | 40                               | 27                           | 13                          |  |
| JAN/FEB/MAR   | 0                | 0                   | 0                          | 0                           | JAN/FEB/MAR   | 15                 | 22                               | 30                           | -8                          |  |
| APR/MAY/JUNE  | 1                | 0                   | 0                          | 0                           | APR/MAY/JUNE  | 26                 | 0                                | 0                            | 0                           |  |